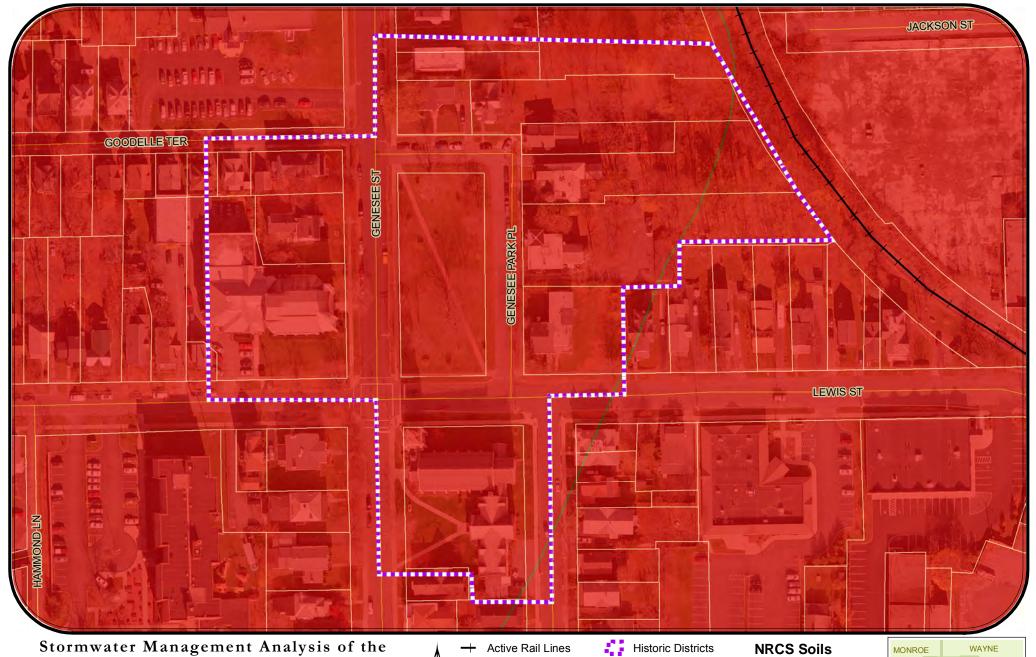

**Road Classes** 

NYS Thruway

County Roads

Municipal Roads

State or US Routes

**GENESEE PARK** HISTORIC DISTRICT

ONTARIO COUNTY, NEW YORK

Prepared by the Ontario County GIS Program in partnership with the Genesse Finger Lakes Regional Planning Council and the Ontario County Soil and Water Conservation District

DATA SOURCES: U.S. Department of Agriculture,

Natural Resources Conservation Service Ontario County Planning NYS Parks, Recreation and Historic Preservation Pictometry (2009 Imagery)

Water Bodies

IMPORTANT NOTICE AND DISCLAIMER: